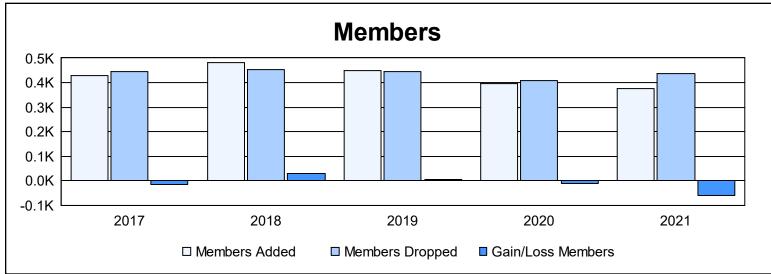

District 300 F

As of June 2021 Cumulative

| Year      | New<br>Clubs | Dropped<br>Clubs | Gain/<br>Loss<br>Clubs | New<br>Members | Charter<br>Members | Reinstate<br>Members | Transfer<br>Members | Total<br>Member<br>Added | Total<br>Members<br>Dropped | Gain/<br>Loss<br>Members |
|-----------|--------------|------------------|------------------------|----------------|--------------------|----------------------|---------------------|--------------------------|-----------------------------|--------------------------|
| 2016-2017 | 2            | 0                | 2                      | 343            | 62                 | 20                   | 3                   | 428                      | 444                         | -16                      |
| 2017-2018 | 1            | 0                | 1                      | 403            | 41                 | 28                   | 8                   | 480                      | 451                         | 29                       |
| 2018-2019 | 1            | 0                | 1                      | 371            | 49                 | 19                   | 11                  | 450                      | 446                         | 4                        |
| 2019-2020 | 2            | 0                | 2                      | 292            | 84                 | 14                   | 7                   | 397                      | 407                         | -10                      |
| 2020-2021 | 0            | 1                | -1                     | 318            | 7                  | 46                   | 6                   | 377                      | 438                         | -61                      |
| Average   | 1            | 0                | 1                      | 345            | 49                 | 25                   | 7                   | 426                      | 437                         | -11                      |