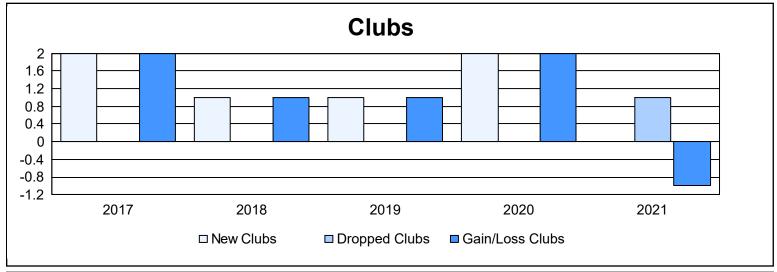

District 300 F

As of June 2021 Cumulative

| Year      | New<br>Clubs | Dropped<br>Clubs | Gain/<br>Loss<br>Clubs | New<br>Members | Charter<br>Members | Reinstate<br>Members | Transfer<br>Members | Total<br>Member<br>Added | Total<br>Members<br>Dropped | Gain/<br>Loss<br>Members |
|-----------|--------------|------------------|------------------------|----------------|--------------------|----------------------|---------------------|--------------------------|-----------------------------|--------------------------|
| 2016-2017 | 2            | 0                | 2                      | 343            | 62                 | 20                   | 3                   | 428                      | 444                         | -16                      |
| 2017-2018 | 1            | 0                | 1                      | 403            | 41                 | 28                   | 8                   | 480                      | 451                         | 29                       |
| 2018-2019 | 1            | 0                | 1                      | 371            | 49                 | 19                   | 11                  | 450                      | 446                         | 4                        |
| 2019-2020 | 2            | 0                | 2                      | 292            | 84                 | 14                   | 7                   | 397                      | 407                         | -10                      |
| 2020-2021 | 0            | 1                | -1                     | 318            | 7                  | 46                   | 6                   | 377                      | 438                         | -61                      |
| Average   | 1            | 0                | 1                      | 345            | 49                 | 25                   | 7                   | 426                      | 437                         | -11                      |